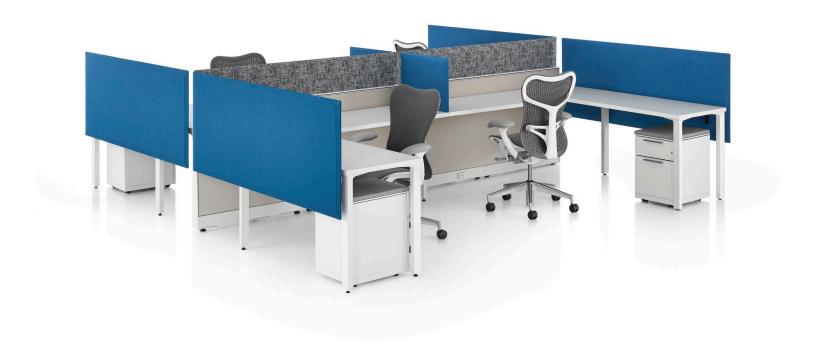

#### **Pari Screens**

Pari is a family of screens. Some versions are freestanding, others attach to surfaces or frames, all are tackable and share a frameless, thin profile. Their consistent details and complementary colors contribute to aesthetic continuity as they delineate space and provide privacy when used with other Herman Miller landscape systems.

Workers need privacy so they can focus and boundary that creates personal space so they feel comfortable. This is particularly so as organizations compress workstations and standardize on lower wall heights. Pari Screens address these requirements in settings across the office landscape.

#### **Flexes**

Pari Screens are easy to install. Most simply attach to surfaces or the furniture's structure. Screens can be temporarily attached and easily moved at any time. And freestanding Pari Screens can be moved at will. As your workplace adapts to accommodate change, you can easily reconfigure Pari Screens and add more.