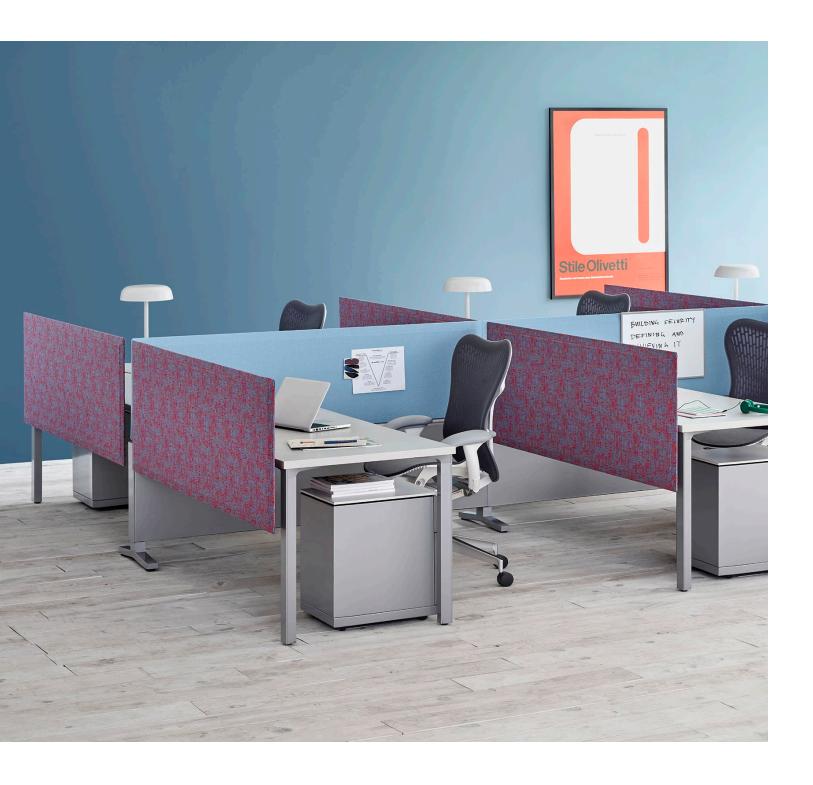

Workers need privacy so they can focus and boundary that creates personal space so they feel comfortable. This is particularly so as organizations compress workstations and standardize on lower wall heights. Pari Screens address these requirements in settings across the office landscape.

#### **Redefines**

Pari represents a rethinking of the scale normally associated with boundary in office landscapes. Its tapered-edge profile and frameless design bring a lighter, leaner way to define space compared to panels. Available in a variety of heights and widths, Pari Screens provide full privacy for focused work, facilitate connection and encourage casual interaction, or a combination of both.

#### **Unifies**

Pari Screens blend seamlessly with other Herman Miller workplace solutions. By providing a consistent aesthetic—through design details and color choices—they help unify a floorplate of multiple products. Pari Screens work particularly well with Canvas Office Landscape, Layout Studio, Renew Link, and other freestanding tables.