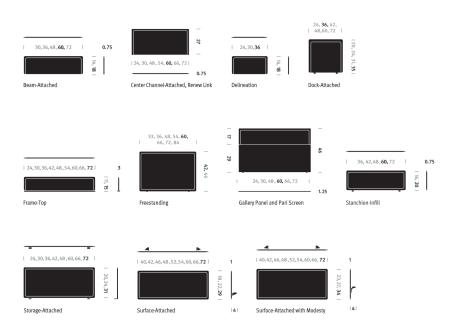

or focused work, facilitate connection and encourage casual interaction, or a combination of both.

#### **Unifies**

Pari Screens blend seamlessly with other Herman Miller workplace solutions. By providing a consistent aesthetic—through design details and color choices—they help unify a floorplate of multiple products. Pari Screens work particularly well with Canvas Office Landscape, Layout Studio, Renew Link, and other freestanding tables.

#### **Flexes**

Pari Screens are easy to install. Most simply attach to surfaces or the furniture's structure. Screens can be temporarily attached and easily moved at any time. And freestanding Pari Screens can be moved at will. As your workplace adapts to accommodate change, you can easily reconfigure Pari Screens and add more.





### Components



#### **Materials**

Visit hermanmiller.com/materials to see representational samples of our complete textile and materials offering for Pari Screens.