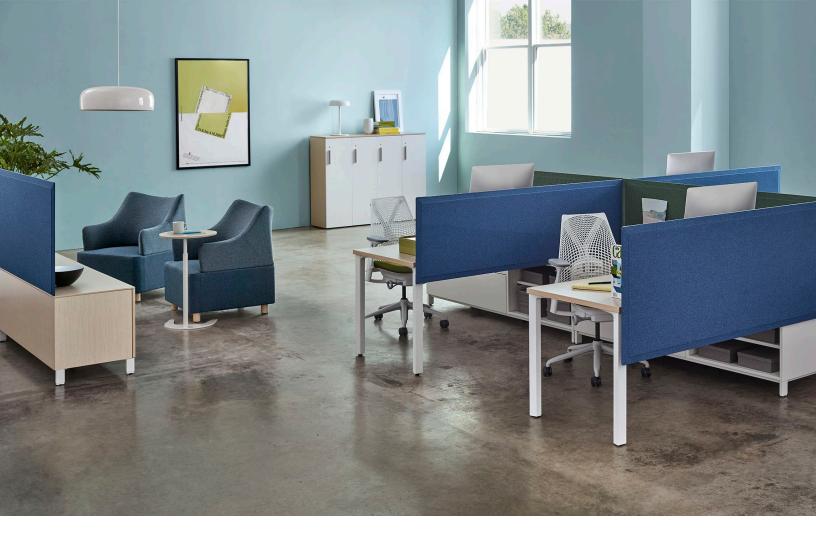

#### **Unifies**

Pari Screens blend seamlessly with other Herman Miller workplace solutions. By providing a consistent aesthetic—through design details and color choices—they help unify a floorplate of multiple products. Pari Screens work particularly well with Canvas Office Landscape, Layout Studio, Renew Link, and other freestanding tables.

#### **Flexes**

Pari Screens are easy to install. Most simply attach to surfaces or the furniture's structure. Screens can be temporarily attached and easily moved at any time. And freestanding Pari Screens can be moved at will. As your workplace adapts to accommodate change, you can easily reconfigure Pari Screens and add more.