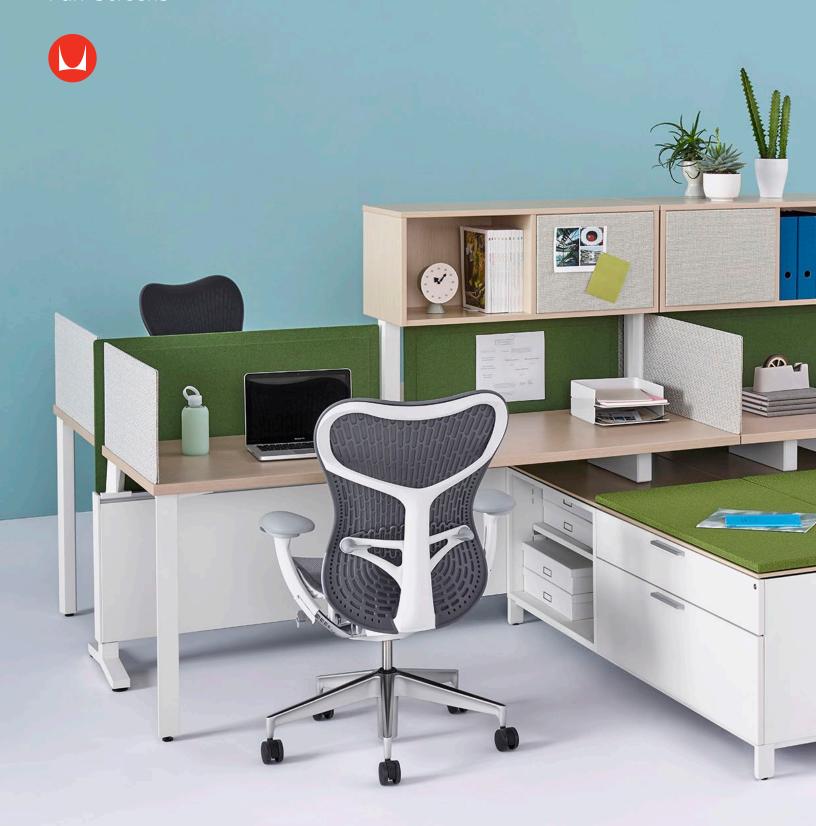

#### **Pari Screens**

Pari is a family of screens. Some versions are freestanding, others attach to surfaces or frames, all are tackable and share a frameless, thin profile. Their consistent details and complementary colors contribute to aesthetic continuity as they delineate space and provide privacy when used with other Herman Miller landscape systems.

Workers need privacy so they can focus and boundary that creates personal space so they feel comfortable. This is particularly so as organizations compress workstations and standardize on lower wall heights. Pari Screens address these requirements in settings across the office landscape.

#### **Redefines**

Pari represents a rethinking of the scale normally associated with boundary in office landscapes. Its tapered-edge profile and frameless design bring a lighter, leaner way to define space compared to panels. Available in a variety of heights and widths, Pari Screens provide full privacy for focused work, facilitate connection and encourage casual interaction, or a combination of both.

#### **Unifies**

Pari Screens blend seamlessly with other Herman Miller workplace solutions. By providing a consistent aesthetic—through design details and color choices—they help unify a floorplate of multiple products. Pari Screens work particularly well with Canvas Office Landscape, Layout Studio, Renew Link, and other freestanding tables.