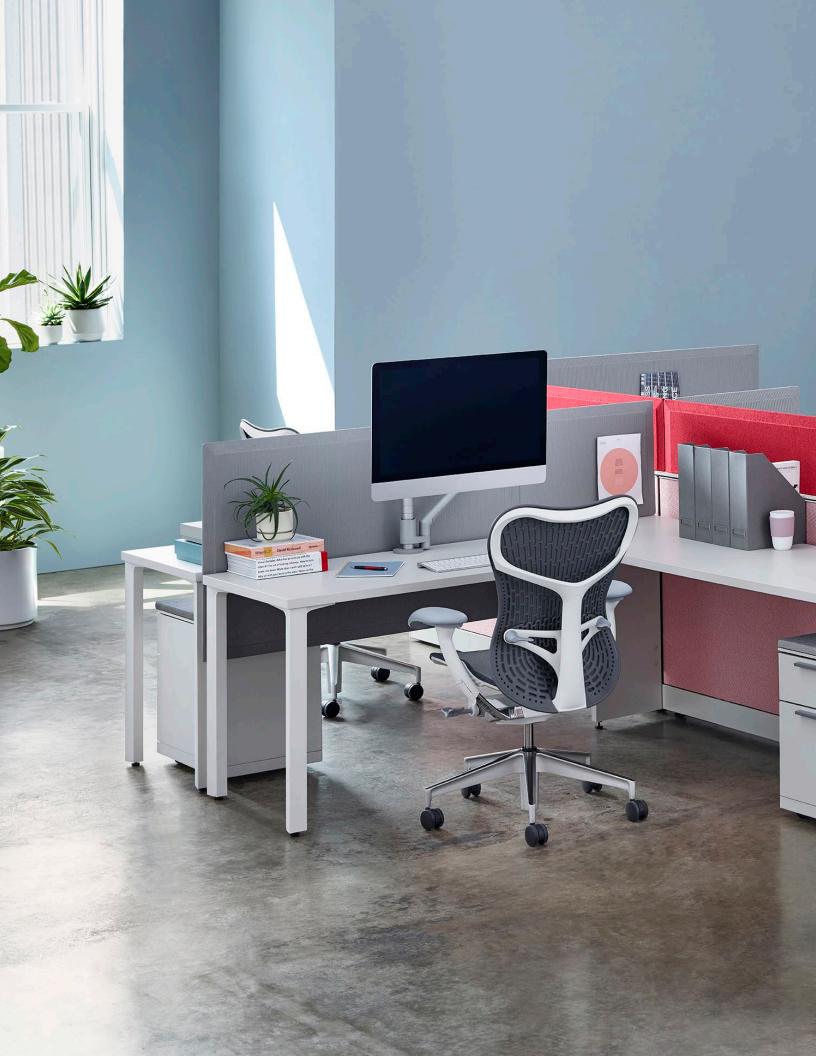

#### **Pari Screens**

Pari is a family of screens. Some versions are freestanding, others attach to surfaces or frames, all are tackable and share a frameless, thin profile. Their consistent details and complementary colors contribute to aesthetic continuity as they delineate space and provide privacy when used with other Herman Miller landscape systems.

#### **Redefines**

Pari represents a rethinking of the scale normally associated with boundary in office landscapes. Its tapered-edge profile and frameless design bring a lighter, leaner way to define space compared to panels. Available in a variety of heights and widths, Pari Screens provide full privacy for focused work, facilitate connection and encourage casual interaction, or a combination of both.

#### **Unifies**

Pari Screens blend seamlessly with other Herman Miller workplace solutions. By providing a consistent aesthetic—through design details and color choices—they help unify a floorplate of multiple products. Pari Screens work particularly well with Canvas Office Landscape, Layout Studio, Renew Link, and other freestanding tables.