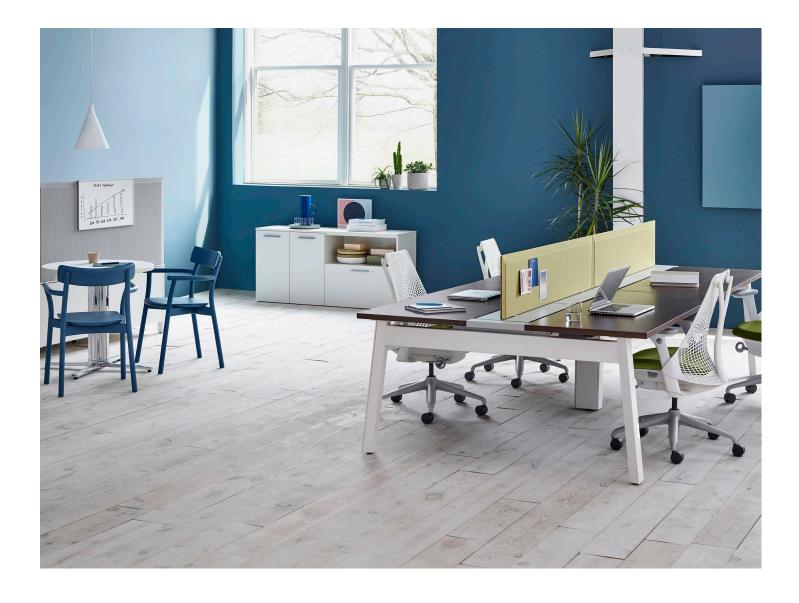

#### **Pari Screens**

Pari is a family of screens. Some versions are freestanding, others attach to surfaces or frames, all are tackable and share a frameless, thin profile. Their consistent details and complementary colors contribute to aesthetic continuity as they delineate space and provide privacy when used with other Herman Miller landscape systems.

#### **Unifies**

Pari Screens blend seamlessly with other Herman Miller workplace solutions. By providing a consistent aesthetic—through design details and color choices—they help unify a floorplate of multiple products. Pari Screens work particularly well with Canvas Office Landscape, Layout Studio, Renew Link, and other freestanding tables.

#### **Flexes**

Pari Screens are easy to install. Most simply attach to surfaces or the furniture's structure. Screens can be temporarily attached and easily moved at any time. And freestanding Pari Screens can be moved at will. As your workplace adapts to accommodate change, you can easily reconfigure Pari Screens and add more.